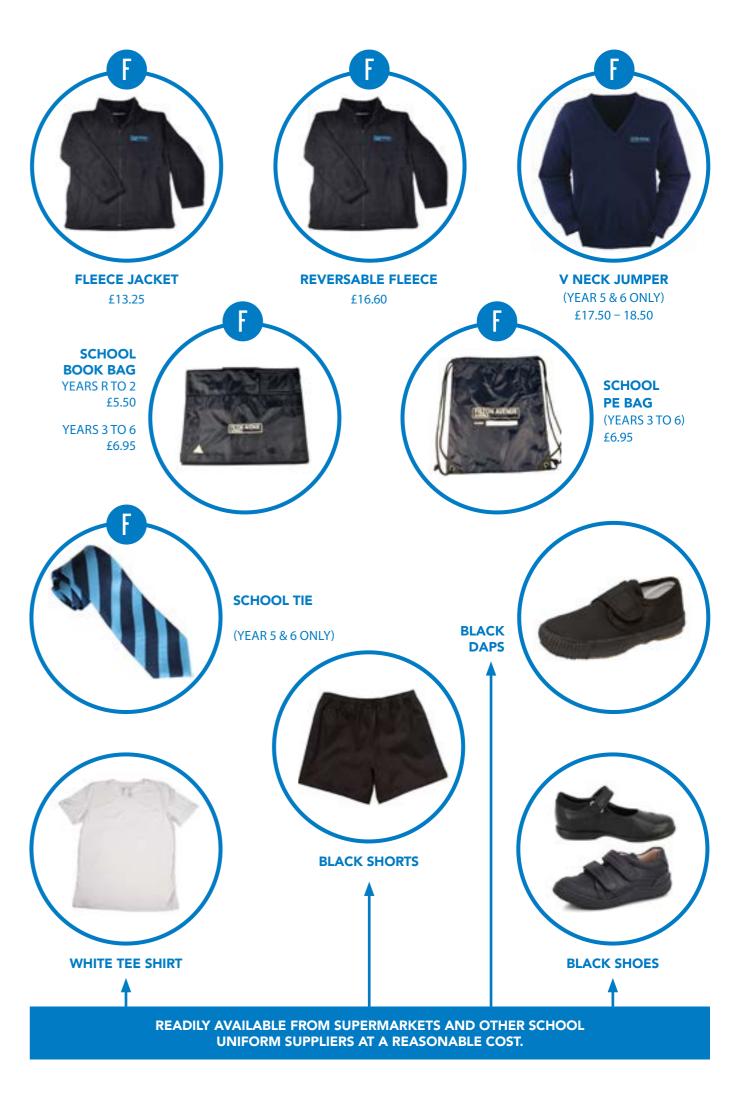

In September 2018 we introduced a new school uniform for our Year 5 and Year 6 pupils.

The uniform is a navy v necked jumper with a school tie and a white shirt.

All items can be purchased online via Initially Yours (http://www.initiallyyours.co.uk/schools/filton\_avenue\_schools/uniform\_and\_sports\_kit.htm)