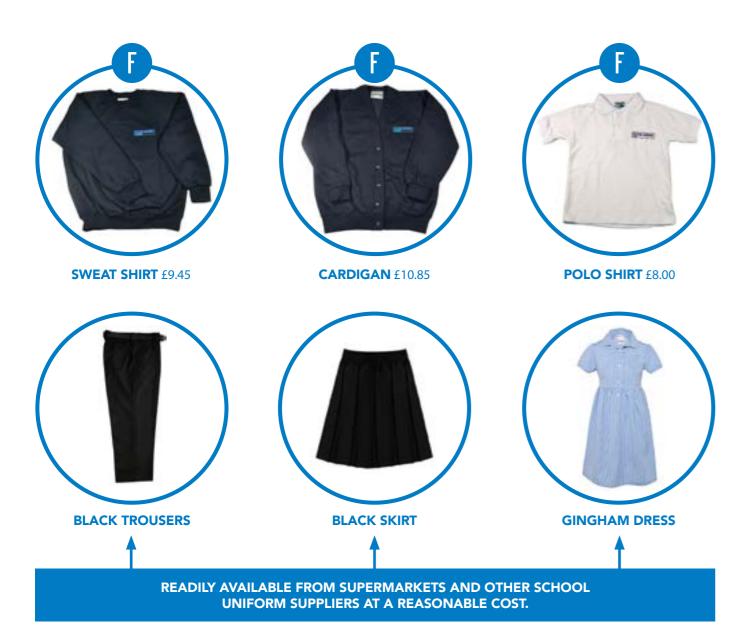

## We encourage all pupils to wear the school uniform.

The school uniform for Reception through to Year 4 is navy sweatshirts / cardigans worn with black/grey trousers/skirts and pale blue/white polo shirts. During the summer black/grey shorts and blue gingham dresses can be worn.